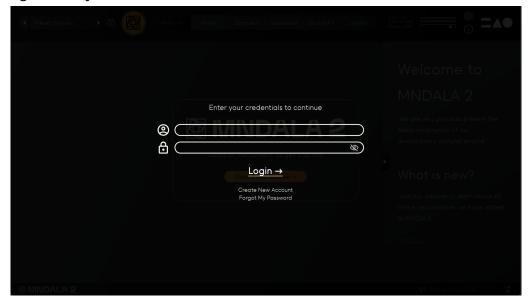

6. Log in with your MNTRA credentials.

7. Go to the Library Tab (top bar), and your instrument (i.e. Huracan, Rasa) should appear as one of your available instruments. Click "Install", and the download will start.