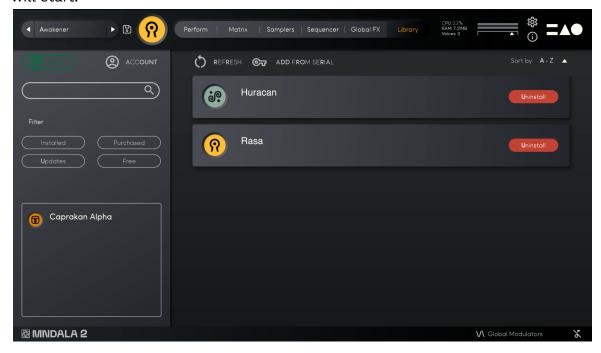

6. Log in with your MNTRA credentials.

7. Go to the Library Tab (top bar), and your instrument (i.e. Huracan, Rasa) should appear as one of your available instruments. Click "Install", and the download will start.