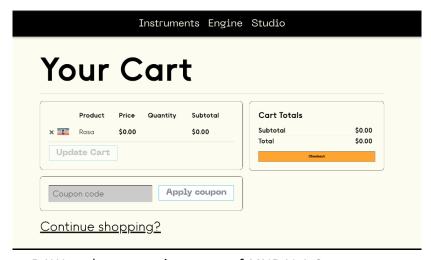

4. Go to your cart and "Checkout" and follow the process. Once it is done, your license will be automatically added to your Account and will show up in the Plug-in directly.

5. Open your DAW and open an instance of MNDALA 2.