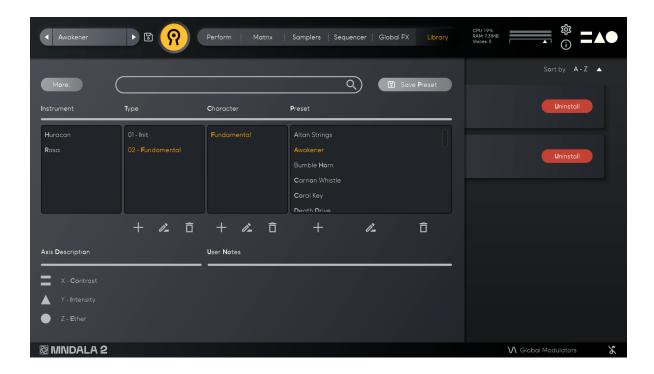

8. You're ready to play! Go to the Preset Browser and Select a preset from your Instrument.

For further information on how MNDALA2 works and how to best take advantage of it, please check our **User Manual**.